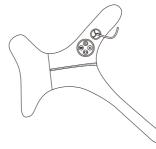

anual

## PRODUCT INSTRUCTION AND FUNCTION:

①The 5V2A USB connected is plugged in with power bank or 5V2A adapter or DC 5V2A in car.as product work required voltage is very low, so very safety. ②It's easy to carry, worry-free when going out, and you can enjoy

multi-part massage anytime and anywhere. 3 product surface is good looking and fashion, leading trend.

(4) Red wavelength 650nm effectively alleviate discomfort, and both traditional and modern science technology multi-functional massage

(5) Maxium rated power 8W and Long service life of the product.

### USE PRODUCT METHOD

1, pre-use preparation

(1)take it out



(2) connect battery bank or adaptor, press the power key 2 sec



2, operation instruction (below picture)

(1) open magic sticker, bundle it to comfortable position



(2) use magic tape adjust right position



(3) press power key 2 sec. allfunction working, green light open (4) press heating key:low/middle/high/off

(light color:green/blue/red) (5) press air pressure key: I mode/Imode/off

(light color:green/blue/red)

(6)press viberation:weak/pulse/steady/off (light color:green/blue/red)

(7) automatic off when continuous working 15 minutes

## 3. controller instruction



(1)press power key 2 sec.

the bottom of the foot

### 4. precautions!

(1) Be careful to use the M i ddle / highest heating for longperiods of time to avoid burning skin.

(2)In order to prolong the service life of the product and avoid long-term unlimited use, it is recommended to use the product no more

than three times a day for 15 minutes each time. (3) prohibited use produc