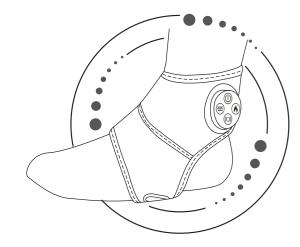

# ANKLE(FOOT BOTTOM) MASSAGER

air pressure / heating / viberation /

operation instruction and user manual

## PRODUCT INSTRUCTION AND FUNCTION:

①The 5V2A USB connected is plugged in with power bank or 5V2A adapter or DC 5V2A in car.as product work required voltage is very low, so very safety. ②It's easy to carry, worry-free when going out, and you can enjoy

multi-part massage anytime and anywhere. 3 product surface is good looking and fashion, leading trend.

(4) Red wavelength 650nm effectively alleviate discomfort, and both traditional and modern science technology multi-functional massage