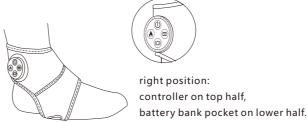

### USE PRODUCT METHOD

1, pre-use preparation

(1)take it out

(2) connect battery bank or adaptor, press the power key 2 sec

2, operation instruction (below picture)

(1) open magic sticker, bundle it to comfortable position

(2) use magic tape adjust right position

(3) press power key 2 sec. allfunction working, green light open (4) press heating key:low/middle/high/off

(light color:green/blue/red) (5) press air pressure key: I mode/Imode/off