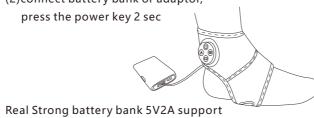

### USE PRODUCT METHOD

1, pre-use preparation

(1)take it out

(2) connect battery bank or adaptor, press the power key 2 sec

2, operation instruction (below picture)

(1) open magic sticker, bundle it to comfortable position

## PRODUCT INSTRUCTION AND FUNCTION:

①The 5V2A USB connected is plugged in with power bank or 5V2A adapter or DC 5V2A in car.as product work required voltage is very low, so very safety. ②It's easy to carry, worry-free when going out, and you can enjoy