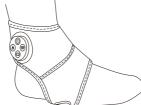

### USE PRODUCT METHOD

1, pre-use preparation

(1)take it out

(2) connect battery bank or adaptor, press the power key 2 sec

2, operation instruction (below picture)

(1) open magic sticker, bundle it to comfortable position

(2) use magic tape adjust right position

(3) press power key 2 sec. allfunction working, green light open (4) press heating key:low/middle/high/off

(light color:green/blue/red) (5) press air pressure key: I mode/Imode/off

(light color:green/blue/red)

(6)press viberation:weak/pulse/steady/off (light color:green/blue/red)

(7) automatic off when continuous working 15 minutes