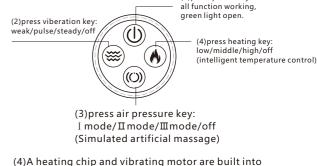

(2) use magic tape adjust right position

(3) press power key 2 sec. allfunction working, green light open (4) press heating key:low/middle/high/off

(light color:green/blue/red) (5) press air pressure key: I mode/Imode/off

(light color:green/blue/red)

(6)press viberation:weak/pulse/steady/off (light color:green/blue/red)

(7) automatic off when continuous working 15 minutes

## 3. controller instruction

(1)press power key 2 sec.

the bottom of the foot