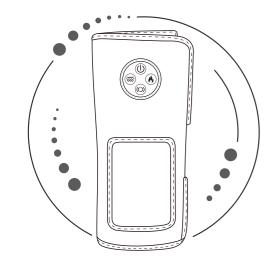

#### USE PRODUCT METHOD

1, pre-use preparation (1)take it out

(2) connect battery bank or adaptor, press the power key 2 sec

- 2, operation instruction (below picture)
  - (1) open magic sticker, bundle it to comfortable position

(2) use magic tape adjust right position

- (3) press power key 2 sec. allfunction working, green light open
- (4) press heating key:low/middle/high/off
- (light color:green/blue/red) (5)press air pressure key: I mode/Imode/Imode/off
- (light color:green/blue/red)
- (6) press viberation: weak/pulse/steady/off (light color:green/blue/red)
- (7) automatic off when continuous working 15 minutes