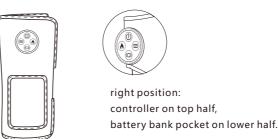

(2) use magic tape adjust right position

- (3) press power key 2 sec. allfunction working, green light open
- (4) press heating key:low/middle/high/off
- (light color:green/blue/red) (5)press air pressure key: I mode/Imode/Imode/off
- (light color:green/blue/red)
- (6) press viberation: weak/pulse/steady/off (light color:green/blue/red)
- (7) automatic off when continuous working 15 minutes