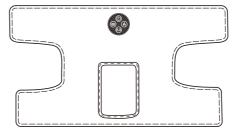

#### USE PRODUCT METHOD

1, pre-use preparation (1)take it out

(2) connect battery bank or adaptor, press the power key 2 sec

- 2, operation instruction (below picture)
  - (1) open magic sticker, bundle it to comfortable position

(2) use magic tape adjust right position

- (3) press power key 2 sec. allfunction working, green light open
- (4) press heating key:low/middle/high/off
- (light color:green/blue/red) (5)press air pressure key: I mode/Imode/Imode/off
- (light color:green/blue/red)
- (6) press viberation: weak/pulse/steady/off (light color:green/blue/red)
- (7) automatic off when continuous working 15 minutes